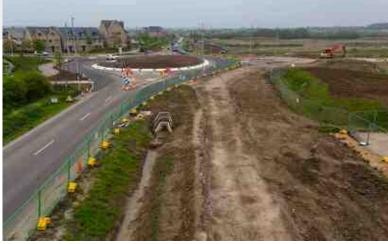

## **SCOPE OF WORKS:**

The project included undertaking the earthworks, section 104 adoptable foul and storm water sewers systems, essential for servicing the future residential and commercial elements of the site. Attendance to utility diversions, including management was also within our scope.

Natta also carried out the S278 works, which were vital to providing access to the development and integrating it with the existing road network. These works incorporated a new roundabout, widening of the existing Cambridge Road, a new cycleway and new development access bellmouths and street lighting to ensure safe and well illuminated roads and pathways.