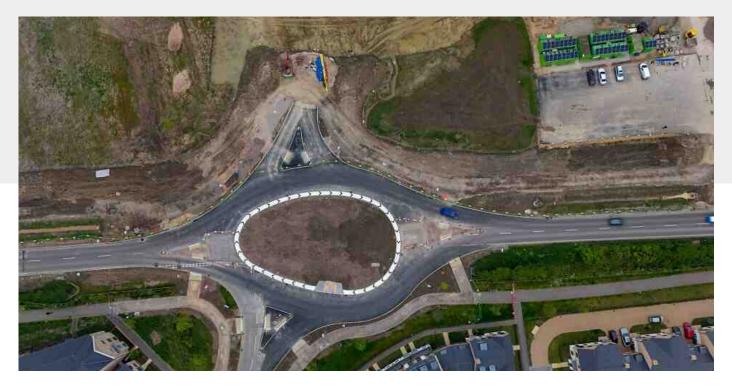

Natta also carried out the S278 works, which were vital to providing access to the development and integrating it with the existing road network. These works incorporated a new roundabout, widening of the existing Cambridge Road, a new cycleway and new development access bellmouths and street lighting to ensure safe and well illuminated roads and pathways.