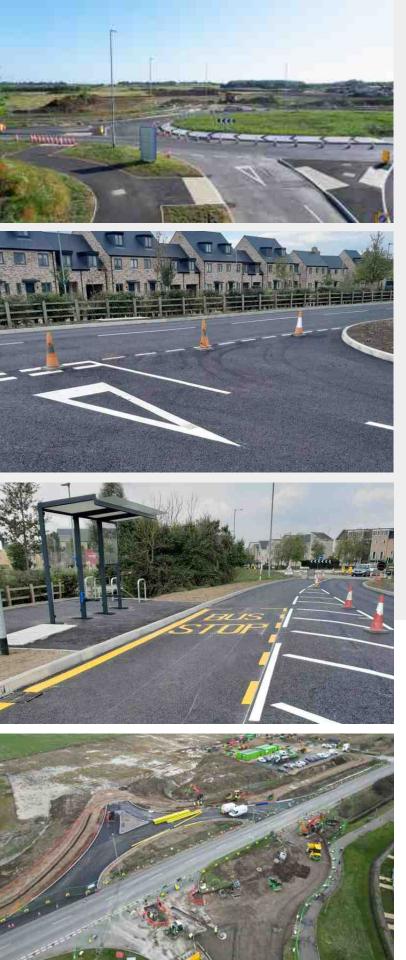

## **SCOPE OF WORKS:**

The project included undertaking the earthworks, section 104 adoptable foul and storm water sewers systems, essential for servicing the future residential and commercial elements of the site. Attendance to utility diversions, including management was also within our scope.

Natta also carried out the S278 works, which were vital to providing access to the development and integrating it with the existing road network. These works incorporated a new roundabout, widening of the existing Cambridge Road, a new cycleway and new development access bellmouths and street lighting to ensure safe and well illuminated roads and pathways.