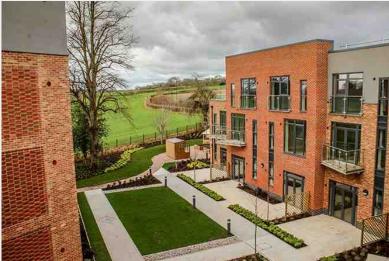

#### **OVERVIEW:**

The project involved the full design and build of a 7,637m<sup>2</sup> Independent Living Community, The Hawthorns, in Northampton. The building is comprised of 61 Independent Living apartments of varying sizes, with cafes, restaurants and lounges, a cinema, recreation bar, indoor bowls green, hair salon and therapy spa.

The four storey structure is clad in a mixture of brick, glass, render, copper cladding with a flat roof. Internally the structure utilises a structural framing system, metalled floors with structural concrete topping, together with precast concrete stairs. Internally the apartments are finished to a high standard with individual kitchenettes and bathrooms. Extensive communal and day space areas are provided with walnut feature furniture and associated high end fittings. The scheme is visually impressive and we are very pleased to have had the opportunity to be involved.