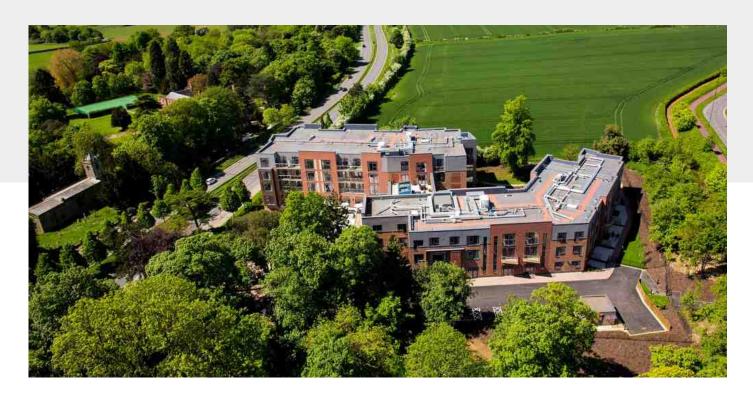

#### **OVERVIEW:**

The project involved the full design and build of a 7,637m<sup>2</sup> Independent Living Community, The Hawthorns, in Northampton. The building is comprised of 61 Independent Living apartments of varying sizes, with cafes, restaurants and lounges, a cinema, recreation bar, indoor bowls green, hair salon and therapy spa.

## **SCOPE OF WORKS:**

The site is situated on a slope, and as such the building incorporates a semi-basement with waterproof concrete retaining walls cut into the ground. A 400 tonne steel frame structure was then constructed punching off large reinforced pads to both lower and upper ground levels.

The four storey structure is clad in a mixture of brick, glass, render, copper cladding with a flat roof. Internally the structure utilises a structural framing system, metalled floors with structural concrete topping, together with precast concrete stairs. Internally the apartments are finished to a high standard with individual kitchenettes and bathrooms. Extensive communal and day space areas are provided with walnut feature furniture and associated high end fittings. The scheme is visually impressive and we are very pleased to have had the opportunity to be involved.