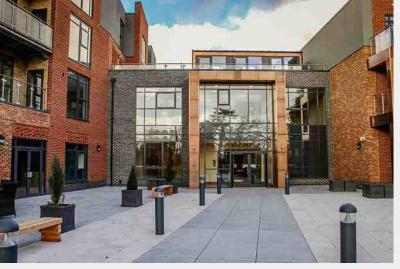

The four storey structure is clad in a mixture of brick, glass, render, copper cladding with a flat roof. Internally the structure utilises a structural framing system, metalled floors with structural concrete topping, together with precast concrete stairs. Internally the apartments are finished to a high standard with individual kitchenettes and bathrooms. Extensive communal and day space areas are provided with walnut feature furniture and associated high end fittings. The scheme is visually impressive and we are very pleased to have had the opportunity to be involved.