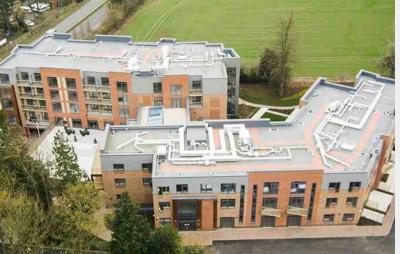

#### **OVERVIEW:**

The project involved the full design and build of a 7,637m<sup>2</sup> Independent Living Community, The Hawthorns, in Northampton. The building is comprised of 61 Independent Living apartments of varying sizes, with cafes, restaurants and lounges, a cinema, recreation bar, indoor bowls green, hair salon and therapy spa.

## **SCOPE OF WORKS:**

The site is situated on a slope, and as such the building incorporates a semi-basement with waterproof concrete retaining walls cut into the ground. A 400 tonne steel frame structure was then constructed punching off large reinforced pads to both lower and upper ground levels.