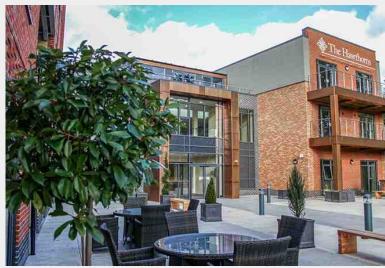

# The Hawthorns

The four storey structure is clad in a mixture of brick, glass, render, copper cladding with a flat roof. Internally the structure utilises a structural framing system, metalled floors with structural concrete topping, together with precast concrete stairs. Internally the apartments are finished to a high standard with individual kitchenettes and bathrooms. Extensive communal and day space areas are provided with walnut feature furniture and associated high end fittings. The scheme is visually impressive and we are very pleased to have had the opportunity to be involved.