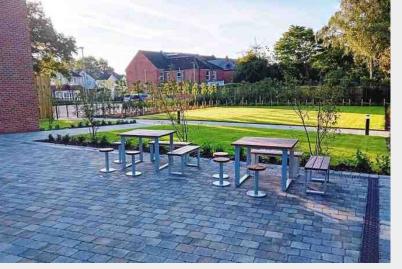

### **SCOPE OF WORKS:**

The works involved: service diversions, draining diversions, retaining walls, piled and mass concrete foundations, earthworks, floor slabs and general groundworks, as well as the hard landscaping.