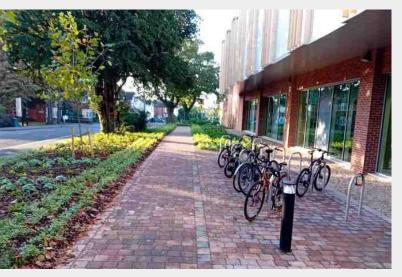

### **SCOPE OF WORKS:**

The works involved: service diversions, draining diversions, retaining walls, piled and mass concrete foundations, earthworks, floor slabs and general groundworks, as well as the hard landscaping.