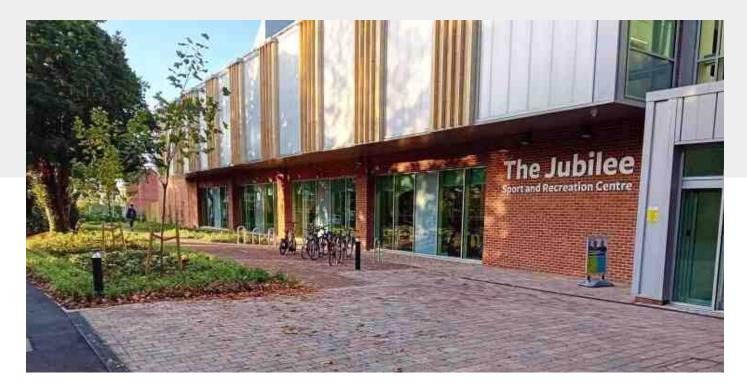

# Jubilee Sports Centre, University of Southampton

## **OVERVIEW:**

Natta worked with Wates Group to undertake the enabling works and groundworks to an extension of the Jubilee Sports Centre at the University of Southampton.

### **SCOPE OF WORKS:**

The works involved: service diversions, draining diversions, retaining walls, piled and mass concrete foundations, earthworks, floor slabs and general groundworks, as well as the hard landscaping.