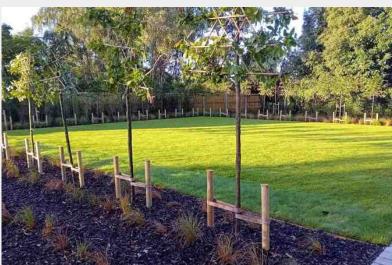

### **SCOPE OF WORKS:**

The works involved: service diversions, draining diversions, retaining walls, piled and mass concrete foundations, earthworks, floor slabs and general groundworks, as well as the hard landscaping.