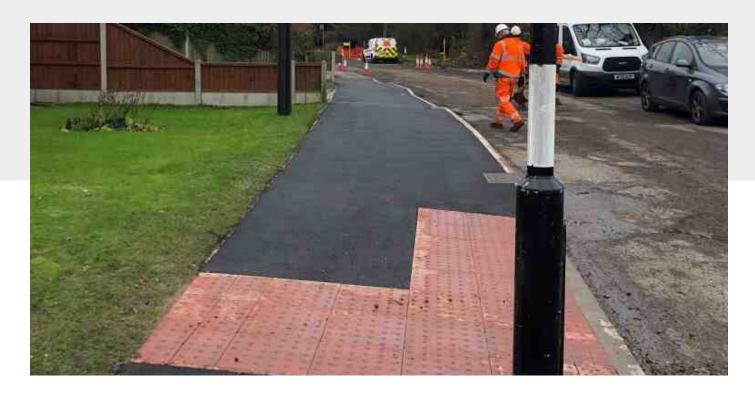

## **OVERVIEW:**

A new S278 junction to service a new housing development for client Hills Residential Construction Ltd.

## **SCOPE OF WORKS:**

Natta were engaged to undertake the full S278 construction works which includes managing the service company diversions and new main road re-alignment and reinforcement. Our work also includes drainage, new street lighting, signage and the hard and soft landscaping.