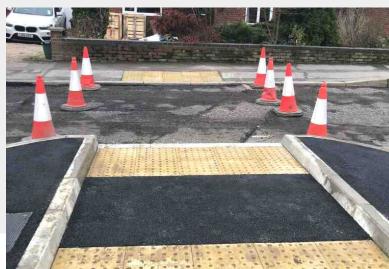

## **OVERVIEW:**

A new S278 junction to service a new housing development for client Hills Residential Construction Ltd.

## **SCOPE OF WORKS:**

Natta were engaged to undertake the full S278 construction works which includes managing the service company diversions and new main road re-alignment and reinforcement. Our work also includes drainage, new street lighting, signage and the hard and soft landscaping.