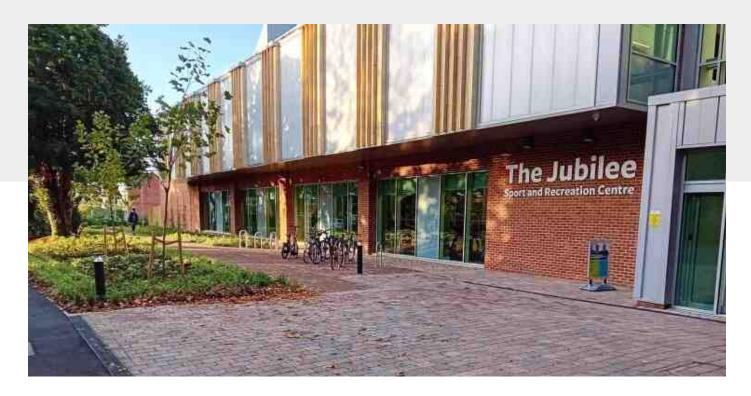

# **Jubilee Sports Centre, University of Southampton**

## **OVERVIEW:**

Natta worked with Wates Group to undertake the enabling works and groundworks to an extension of the Jubilee Sports Centre at the University of Southampton.

#### **SCOPE OF WORKS:**

The works involved: service diversions, draining diversions, retaining walls, piled and mass concrete foundations, earthworks, floor slabs and general groundworks, as well as the hard landscaping.