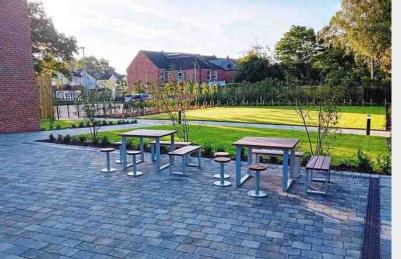

#### **SCOPE OF WORKS:**

The works involved: service diversions, draining diversions, retaining walls, piled and mass concrete foundations, earthworks, floor slabs and general groundworks, as well as the hard landscaping.