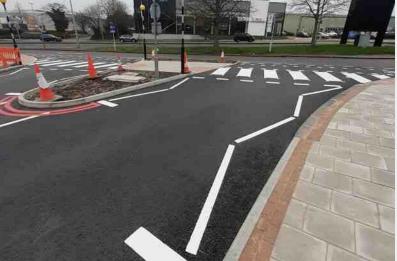

#### **OVERVIEW:**

The works were required as part of a re-organisation of the main access/egress routes into the West Cross House Business Park.

#### **SCOPE OF WORKS:**

The project involved upgrading the S278 entrance and replacing the existing security hut with a new building. Additionally we refurbished the existing toilet block and adopted the on-site roads and footpaths to suit new alignments. We also relocated the existing services where necessary.