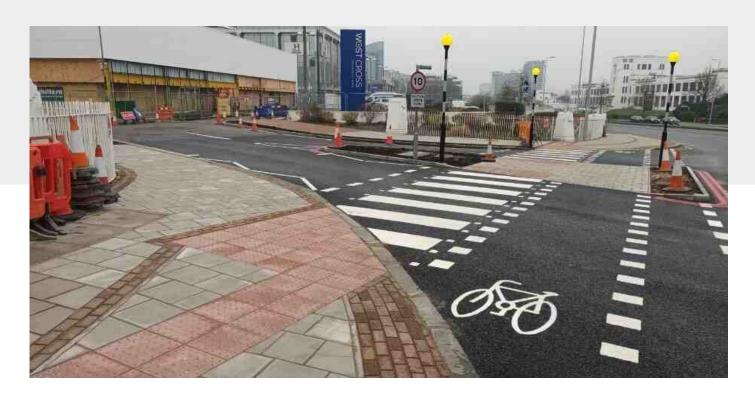

#### **OVERVIEW:**

The works were required as part of a re-organisation of the main access/egress routes into the West Cross House Business Park.

#### **SCOPE OF WORKS:**

The project involved upgrading the S278 entrance and replacing the existing security hut with a new building. Additionally we refurbished the existing toilet block and adopted the on-site roads and footpaths to suit new alignments. We also relocated the existing services where necessary.