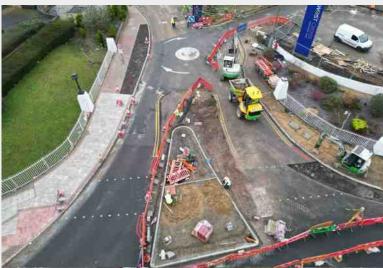

#### **OVERVIEW:**

The works were required as part of a re-organisation of the main access/egress routes into the West Cross House Business Park.

#### **SCOPE OF WORKS:**

The project involved upgrading the S278 entrance and replacing the existing security hut with a new building. Additionally we refurbished the existing toilet block and adopted the on-site roads and footpaths to suit new alignments. We also relocated the existing services where necessary.