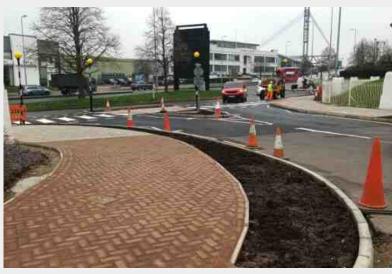

#### **OVERVIEW:**

The works were required as part of a re-organisation of the main access/egress routes into the West Cross House Business Park.

#### **SCOPE OF WORKS:**

The project involved upgrading the S278 entrance and replacing the existing security hut with a new building. Additionally we refurbished the existing toilet block and adopted the on-site roads and footpaths to suit new alignments. We also relocated the existing services where necessary.