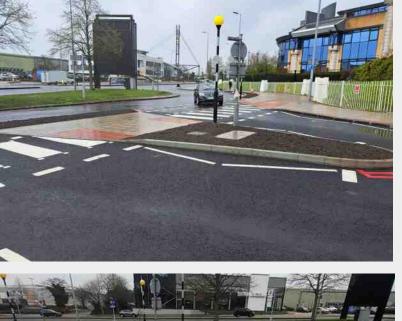

#### **OVERVIEW:**

The works were required as part of a re-organisation of the main access/egress routes into the West Cross House Business Park.

#### **SCOPE OF WORKS:**

The project involved upgrading the S278 entrance and replacing the existing security hut with a new building. Additionally we refurbished the existing toilet block and adopted the on-site roads and footpaths to suit new alignments. We also relocated the existing services where necessary.