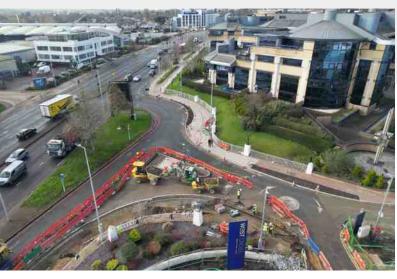

#### **OVERVIEW:**

The works were required as part of a re-organisation of the main access/egress routes into the West Cross House Business Park.

#### **SCOPE OF WORKS:**

The project involved upgrading the S278 entrance and replacing the existing security hut with a new building. Additionally we refurbished the existing toilet block and adopted the on-site roads and footpaths to suit new alignments. We also relocated the existing services where necessary.