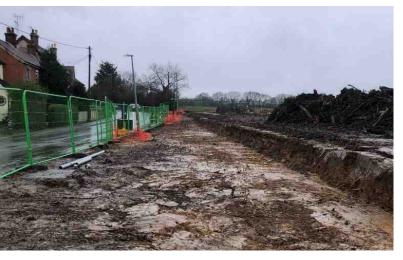

## **SCOPE OF WORKS:**

Natta were engaged to undertake the full S278 construction works which includes managing the service company diversions and new main road re-alignment and reinforcement. Our work also includes drainage, new street lighting, signage and the hard and soft landscaping.