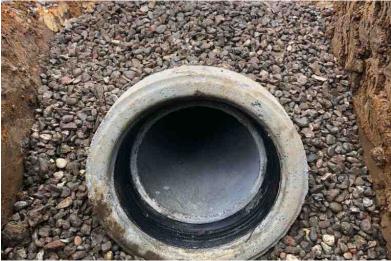

## **SCOPE OF WORKS:**

Natta were engaged to undertake the full S278 construction works which includes managing the service company diversions and new main road re-alignment and reinforcement. Our work also includes drainage, new street lighting, signage and the hard and soft landscaping.