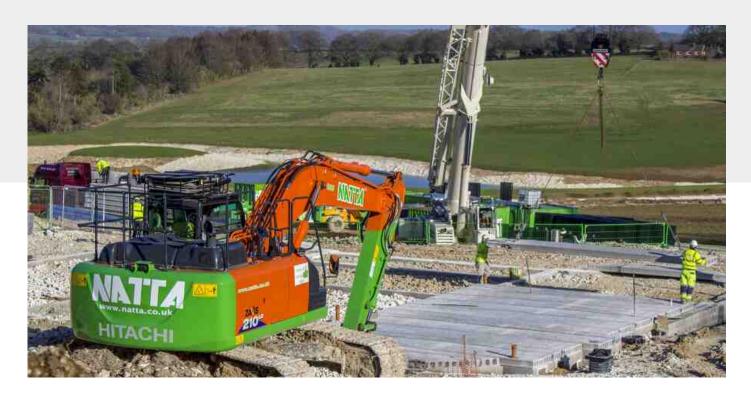

**SCOPE OF WORKS:** 

Our works included groundworks, foundations, drainage, basements, hallow core planks, steel frame, blockwork and associated buildings.

Other works had included an access bridge and external retaining wall as well as bulk earthworks.