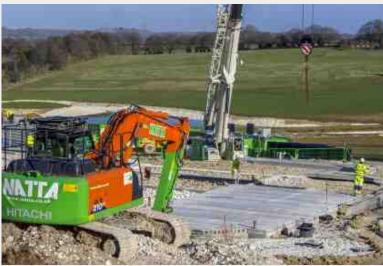

**SCOPE OF WORKS:** 

Our works included groundworks, foundations, drainage, basements, hallow core planks, steel frame, blockwork and associated buildings.

Other works had included an access bridge and external retaining wall as well as bulk earthworks.