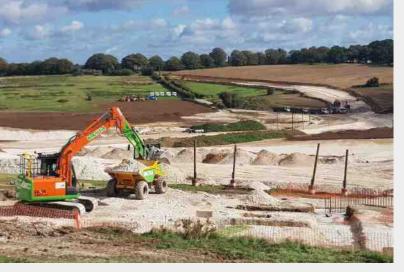

**SCOPE OF WORKS:** 

Our works included groundworks, foundations, drainage, basements, hallow core planks, steel frame, blockwork and associated buildings.

Other works had included an access bridge and external retaining wall as well as bulk earthworks.