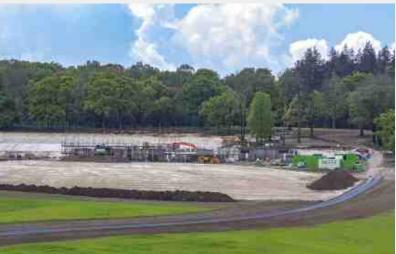

**Private Client** 

**PROJECT VALUE:** 

£1.3m

**DURATION:** 

12 months

**OVERVIEW:** 

We were contracted to carry out the foundations, earthworks, drainage and structured frames for a large 16,000ft<sup>2</sup> mansion.

**SCOPE OF WORKS:** 

Our works included groundworks, foundations, drainage, basements, hallow core planks, steel frame, blockwork and associated buildings.

Other works had included an access bridge and external retaining wall as well as bulk earthworks.