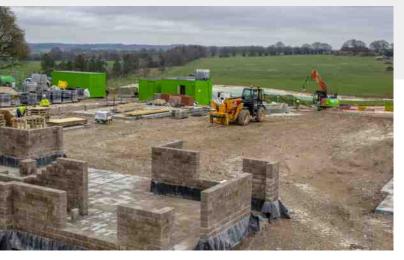

**SCOPE OF WORKS:** 

Our works included groundworks, foundations, drainage, basements, hallow core planks, steel frame, blockwork and associated buildings.

Other works had included an access bridge and external retaining wall as well as bulk earthworks.