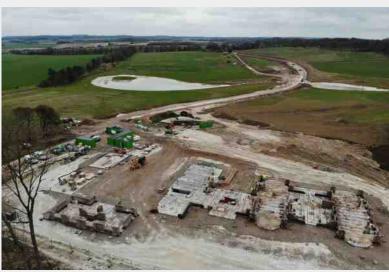

**SCOPE OF WORKS:** 

Our works included groundworks, foundations, drainage, basements, hallow core planks, steel frame, blockwork and associated buildings.

Other works had included an access bridge and external retaining wall as well as bulk earthworks.