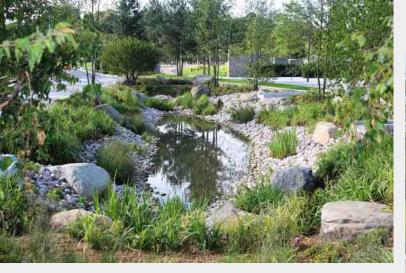

# **OVERVIEW:**

Natta were the Principal Contractor for this Section 278 works. The works comprised a major roundabout, entrance bellmouth and access road that form the entrance for 115,000m² of offices and 200 dwellings. The client's requirement was to produce a high quality public landscaped area embodying quality designs, materials, planting and landscaping. The whole site covers an area of approximately 4.13 hectares and comprises former storage, test laboratory and barracks buildings currently occupied by a film studio for film sets and production offices.

#### **SCOPE OF WORKS:**

The main objective of this contract were to create a unique entrance that is visually impressive from the nearby passing road. This was achieved by the erection of a series of dry stone sentinels ranging in height from 3.5m to 2m together with a planted veil of native hedging to provide a three-dimensional aspect to this entrance feature. As part of introduction of the new roundabout, the works required major service diversions prior to the installation of new kerbing for filter lanes and new access road, lighting and signage, whilst maintaining existing entrances for the property users. As part of our solution we erected a temporary steel bridge to allow vehicle access over open service corridors. The building of the quality finished areas involved the timing of very long material lead times from Germany, China and Holland. Our supply chain was fundamental in achieving the multifaceted scope.