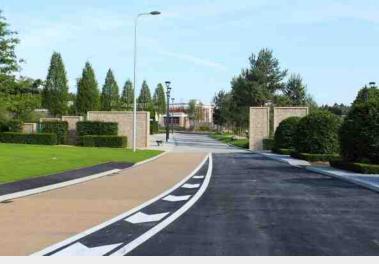

# **OVERVIEW:**

Natta were the Principal Contractor for this Section 278 works. The works comprised a major roundabout, entrance bellmouth and access road that form the entrance for 115,000m² of offices and 200 dwellings. The client's requirement was to produce a high quality public landscaped area embodying quality designs, materials, planting and landscaping. The whole site covers an area of approximately 4.13 hectares and comprises former storage, test laboratory and barracks buildings currently occupied by a film studio for film sets and production offices.

#### **SCOPE OF WORKS:**

The main objective of this contract were to create a unique entrance that is visually impressive from the nearby passing road. This was achieved by the erection of a series of dry stone sentinels ranging in height from 3.5m to 2m together with a planted veil of native hedging to provide a three-dimensional aspect to this entrance feature. As part of introduction of the new roundabout, the works required major service diversions prior to the installation of new kerbing for filter lanes and new access road, lighting and signage, whilst maintaining existing entrances for the property users. As part of our solution we erected a temporary steel bridge to allow vehicle access over open service corridors. The building of the quality finished areas involved the timing of very long material lead times from Germany, China and Holland. Our supply chain was fundamental in achieving the multifaceted scope.