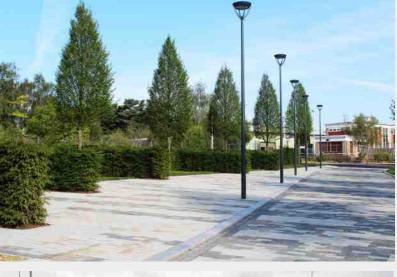

# **OVERVIEW:**

Natta were the Principal Contractor for this Section 278 works. The works comprised a major roundabout, entrance bellmouth and access road that form the entrance for 115,000m² of offices and 200 dwellings. The client's requirement was to produce a high quality public landscaped area embodying quality designs, materials, planting and landscaping. The whole site covers an area of approximately 4.13 hectares and comprises former storage, test laboratory and barracks buildings currently occupied by a film studio for film sets and production offices.

#### **SCOPE OF WORKS:**

The main objective of this contract were to create a unique entrance that is visually impressive from the nearby passing road. This was achieved by the erection of a series of dry stone sentinels ranging in height from 3.5m to 2m together with a planted veil of native hedging to provide a three-dimensional aspect to this entrance feature. As part of introduction of the new roundabout, the works required major service diversions prior to the installation of new kerbing for filter lanes and new access road, lighting and signage, whilst maintaining existing entrances for the property users. As part of our solution we erected a temporary steel bridge to allow vehicle access over open service corridors. The building of the quality finished areas involved the timing of very long material lead times from Germany, China and Holland. Our supply chain was fundamental in achieving the multifaceted scope.