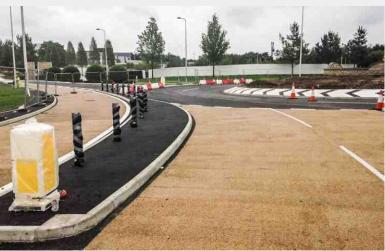

# **OVERVIEW:**

Natta were the Principal Contractor for this Section 278 works. The works comprised a major roundabout, entrance bellmouth and access road that form the entrance for 115,000m² of offices and 200 dwellings. The client's requirement was to produce a high quality public landscaped area embodying quality designs, materials, planting and landscaping. The whole site covers an area of approximately 4.13 hectares and comprises former storage, test laboratory and barracks buildings currently occupied by a film studio for film sets and production offices.

#### **SCOPE OF WORKS:**

The main objective of this contract were to create a unique entrance that is visually impressive from the nearby passing road. This was achieved by the erection of a series of dry stone sentinels ranging in height from 3.5m to 2m together with a planted veil of native hedging to provide a three-dimensional aspect to this entrance feature. As part of introduction of the new roundabout, the works required major service diversions prior to the installation of new kerbing for filter lanes and new access road, lighting and signage, whilst maintaining existing entrances for the property users. As part of our solution we erected a temporary steel bridge to allow vehicle access over open service corridors. The building of the quality finished areas involved the timing of very long material lead times from Germany, China and Holland. Our supply chain was fundamental in achieving the multifaceted scope.