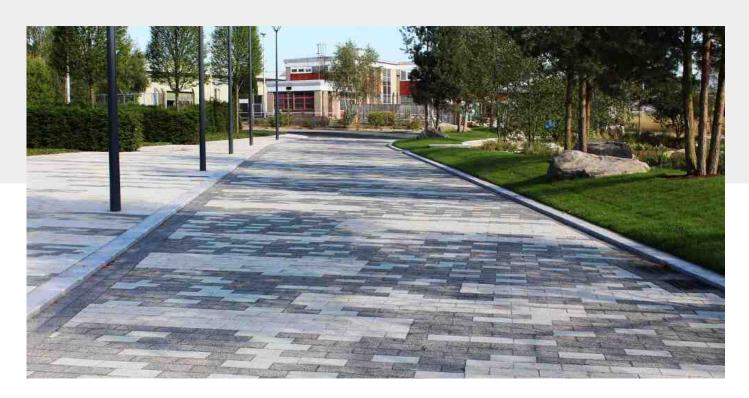

# **OVERVIEW:**

Natta were the Principal Contractor for this Section 278 works. The works comprised a major roundabout, entrance bellmouth and access road that form the entrance for 115,000m² of offices and 200 dwellings. The client's requirement was to produce a high quality public landscaped area embodying quality designs, materials, planting and landscaping. The whole site covers an area of approximately 4.13 hectares and comprises former storage, test laboratory and barracks buildings currently occupied by a film studio for film sets and production offices.

#### **SCOPE OF WORKS:**

The main objective of this contract were to create a unique entrance that is visually impressive from the nearby passing road. This was achieved by the erection of a series of dry stone sentinels ranging in height from 3.5m to 2m together with a planted veil of native hedging to provide a three-dimensional aspect to this entrance feature. As part of introduction of the new roundabout, the works required major service diversions prior to the installation of new kerbing for filter lanes and new access road, lighting and signage, whilst maintaining existing entrances for the property users. As part of our solution we erected a temporary steel bridge to allow vehicle access over open service corridors. The building of the quality finished areas involved the timing of very long material lead times from Germany, China and Holland. Our supply chain was fundamental in achieving the multifaceted scope.