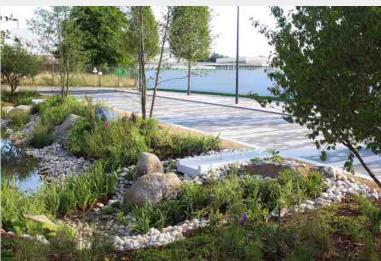

# **OVERVIEW:**

Natta were the Principal Contractor for this Section 278 works. The works comprised a major roundabout, entrance bellmouth and access road that form the entrance for 115,000m² of offices and 200 dwellings. The client's requirement was to produce a high quality public landscaped area embodying quality designs, materials, planting and landscaping. The whole site covers an area of approximately 4.13 hectares and comprises former storage, test laboratory and barracks buildings currently occupied by a film studio for film sets and production offices.

#### **SCOPE OF WORKS:**

The main objective of this contract were to create a unique entrance that is visually impressive from the nearby passing road. This was achieved by the erection of a series of dry stone sentinels ranging in height from 3.5m to 2m together with a planted veil of native hedging to provide a three-dimensional aspect to this entrance feature. As part of introduction of the new roundabout, the works required major service diversions prior to the installation of new kerbing for filter lanes and new access road, lighting and signage, whilst maintaining existing entrances for the property users. As part of our solution we erected a temporary steel bridge to allow vehicle access over open service corridors. The building of the quality finished areas involved the timing of very long material lead times from Germany, China and Holland. Our supply chain was fundamental in achieving the multifaceted scope.