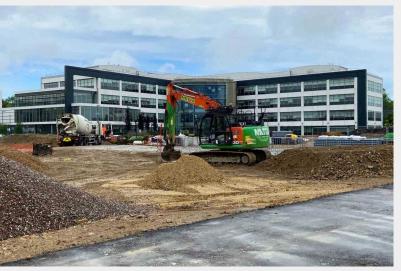

## **OVERVIEW:**

We were contracted by JCA to construct the groundworks and civils element of a large data centre in Harlow.

# **SCOPE OF WORKS:**

The scope of works on this project was a traditional groundworks package. With this, the contract consisted of roads, sewers, earthworks, pile mats, ground beams, service installations and hard landscaping.