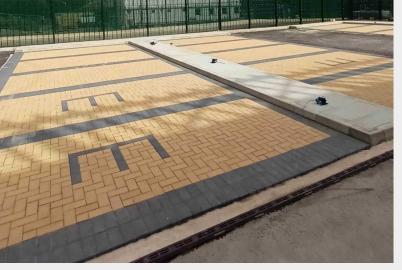

# **SCOPE OF WORKS:**

The scope of works on this project was a traditional groundworks package. With this, the contract consisted of roads, sewers, earthworks, pile mats, ground beams, service installations and hard landscaping.

All works were carried out to a rapid programme and as always, to a high-quality standard development. The hard and soft landscaping to the properties is of a high standard which added to what is a highly desirable street scene and a very successful project.