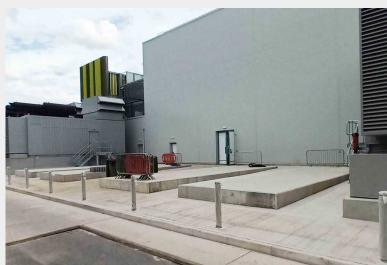

## **OVERVIEW:**

We were contracted by JCA to construct the groundworks and civils element of a large data centre in Harlow.

# **SCOPE OF WORKS:**

The scope of works on this project was a traditional groundworks package. With this, the contract consisted of roads, sewers, earthworks, pile mats, ground beams, service installations and hard landscaping.

All works were carried out to a rapid programme and as always, to a high-quality standard development. The hard and soft landscaping to the properties is of a high standard which added to what is a highly desirable street scene and a very successful project.