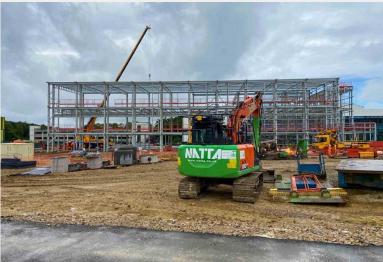

## **OVERVIEW:**

We were contracted by JCA to construct the groundworks and civils element of a large data centre in Harlow.

# **SCOPE OF WORKS:**

The scope of works on this project was a traditional groundworks package. With this, the contract consisted of roads, sewers, earthworks, pile mats, ground beams, service installations and hard landscaping.