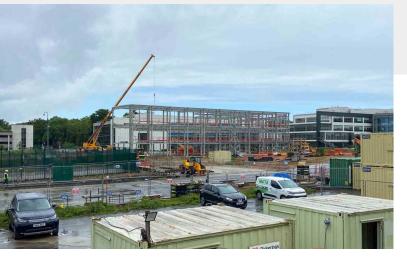

## **OVERVIEW:**

We were contracted by JCA to construct the groundworks and civils element of a large data centre in Harlow.

# **SCOPE OF WORKS:**

The scope of works on this project was a traditional groundworks package. With this, the contract consisted of roads, sewers, earthworks, pile mats, ground beams, service installations and hard landscaping.