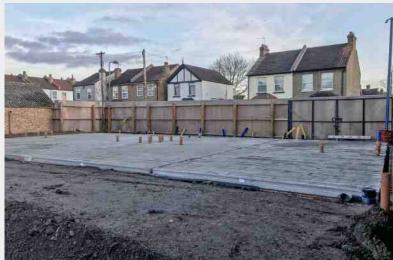

## **OVERVIEW**:

The project is for the groundworks and Infrastructure for 51 units on a brownfield site.

## **SCOPE OF WORKS:**

We undertook the traditional groundworks package of foundations rounds, drainage and Hard Landscaping. The Project was complicated by a very high water table, residual contamination and strict planning constraints.

This has been a particularly challenging scheme which has required innovative dewatering methods to protect the local watercourse from residual contamination.

See next page for more