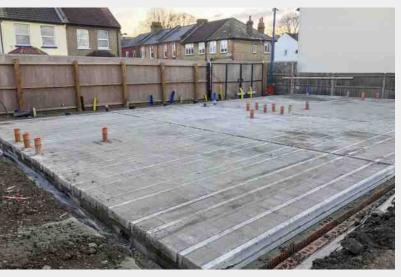

## **SCOPE OF WORKS:**

We undertook the traditional groundworks package of foundations rounds, drainage and Hard Landscaping. The Project was complicated by a very high water table, residual contamination and strict planning constraints.

This has been a particularly challenging scheme which has required innovative dewatering methods to protect the local watercourse from residual contamination.

See next page for more