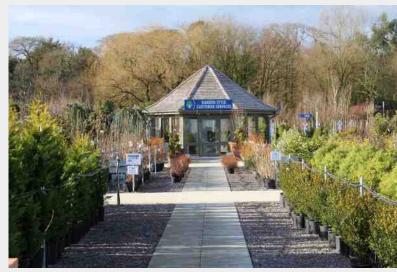

# **OVERVIEW:**

Our contract was to provide a new open air plant display area for the Garden Centre to service principally trade customers as well as the public.

## **SCOPE OF WORKS:**

The works comprised extending the existing car park, creating a new trade car park, goods yard, as well as a concrete grid with stone infill amounting to some 6000m<sup>2</sup>.

The existing Garden Centre remained open during the build period.