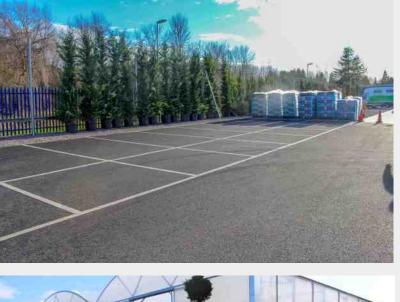

## **SCOPE OF WORKS:**

The works comprised extending the existing car park, creating a new trade car park, goods yard, as well as a concrete grid with stone infill amounting to some 6000m<sup>2</sup>.

The existing Garden Centre remained open during the build period.