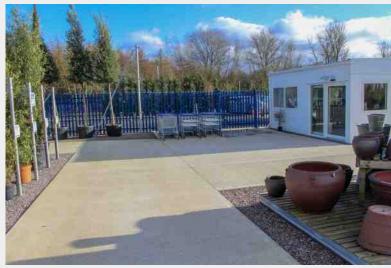

# **OVERVIEW:**

Our contract was to provide a new open air plant display area for the Garden Centre to service principally trade customers as well as the public.

## **SCOPE OF WORKS:**

The works comprised extending the existing car park, creating a new trade car park, goods yard, as well as a concrete grid with stone infill amounting to some 6000m<sup>2</sup>.

The existing Garden Centre remained open during the build period.