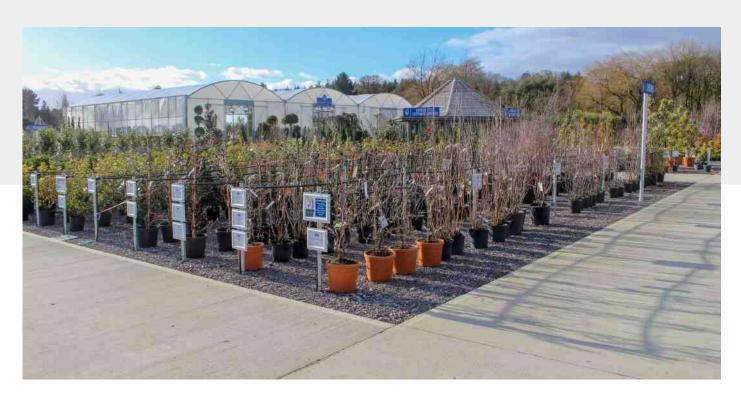

# **OVERVIEW:**

Our contract was to provide a new open air plant display area for the Garden Centre to service principally trade customers as well as the public.

## **SCOPE OF WORKS:**

The works comprised extending the existing car park, creating a new trade car park, goods yard, as well as a concrete grid with stone infill amounting to some 6000m<sup>2</sup>.

The existing Garden Centre remained open during the build period.