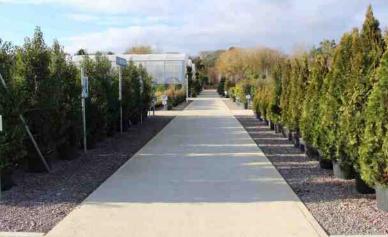

## **SCOPE OF WORKS:**

The works comprised extending the existing car park, creating a new trade car park, goods yard, as well as a concrete grid with stone infill amounting to some 6000m<sup>2</sup>.

The existing Garden Centre remained open during the build period.