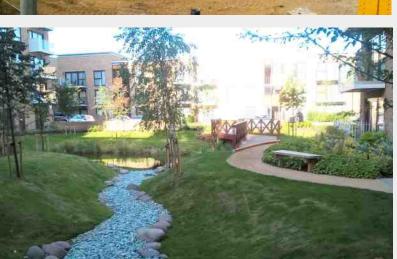

#### **OVERVIEW:**

The site consisted of a reinforced waterproof concrete basement and podium slab, together with ancillary housing blocks.