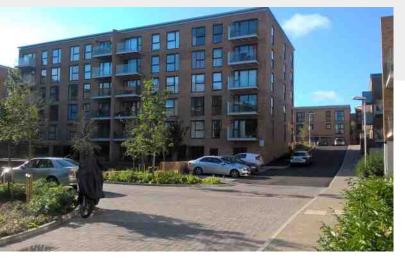

#### **OVERVIEW:**

The site consisted of a reinforced waterproof concrete basement and podium slab, together with ancillary housing blocks.