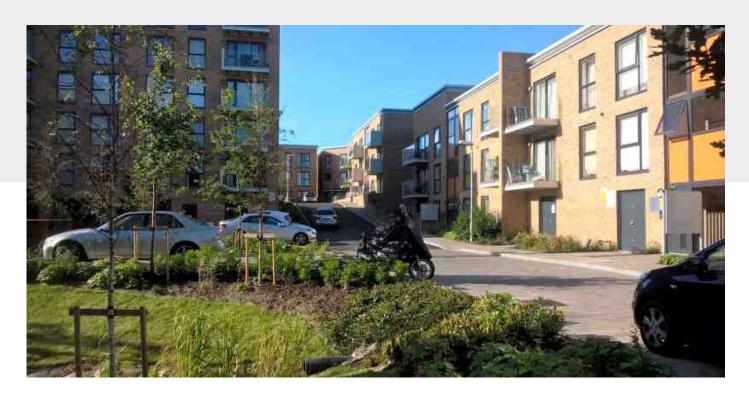

#### **OVERVIEW:**

The site consisted of a reinforced waterproof concrete basement and podium slab, together with ancillary housing blocks.

#### **SCOPE OF WORKS:**

The site required extensive earthworks and kingpost support systems to the perimeter.

Our works extended to undertaking the superstructure concreting for progressive collapse requiring close co-ordination with other trades. Access for plant and deliveries was limited and required careful management with other trades.