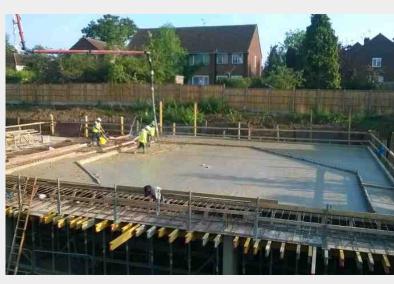

#### **OVERVIEW:**

The site consisted of a reinforced waterproof concrete basement and podium slab, together with ancillary housing blocks.

#### **SCOPE OF WORKS:**

The site required extensive earthworks and kingpost support systems to the perimeter.

Our works extended to undertaking the superstructure concreting for progressive collapse requiring close co-ordination with other trades. Access for plant and deliveries was limited and required careful management with other trades.