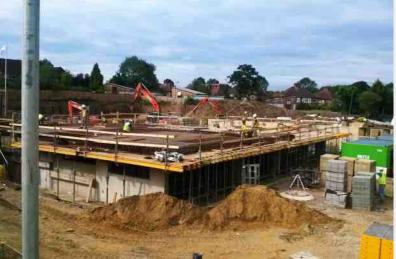

#### **OVERVIEW:**

The site consisted of a reinforced waterproof concrete basement and podium slab, together with ancillary housing blocks.

#### **SCOPE OF WORKS:**

The site required extensive earthworks and kingpost support systems to the perimeter.

Our works extended to undertaking the superstructure concreting for progressive collapse requiring close co-ordination with other trades. Access for plant and deliveries was limited and required careful management with other trades.