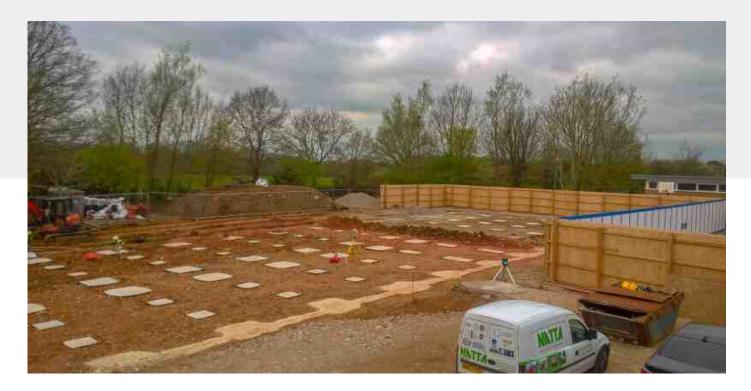

### **OVERVIEW**:

For this project Natta provided a full service to design, supply and install the onsite foundations, drainage and associated external works for a new Primary School in Kent.

## **SCOPE OF WORKS:**

Natta undertook as part of the scope the installation of a site haul road, full hoarding, temporary electrics, water services and the site welfare.

We designed and constructed the pad foundations and drainage and also constructed the external works.