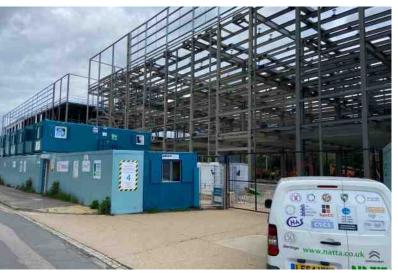

#### **OVERVIEW:**

Natta were awarded the contract by Wates Group to undertake the groundworks for a new Data Centre development at Ajax Avenue in Slough.

# **SCOPE OF WORKS:**

The works on this fast-track package included earthworks, substructures, drainage and external works.

The project was split into three distinct data halls and required us to work closely with preceding and following trades to ensure all works are integrated.

A large amount of service trenching and ducting were involved which had a considerable impact on logistics and interfaces with drainage and external works. As well as this, the foundations on site were deep and large mass concrete bases required considerable care in their construction.