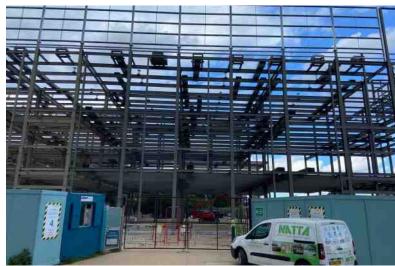

#### **OVERVIEW:**

Natta were awarded the contract by Wates Group to undertake the groundworks for a new Data Centre development at Ajax Avenue in Slough.

# **SCOPE OF WORKS:**

The works on this fast-track package included earthworks, substructures, drainage and external works.

The project was split into three distinct data halls and required us to work closely with preceding and following trades to ensure all works are integrated.

A large amount of service trenching and ducting were involved which had a considerable impact on logistics and interfaces with drainage and external works. As well as this, the foundations on site were deep and large mass concrete bases required considerable care in their construction.