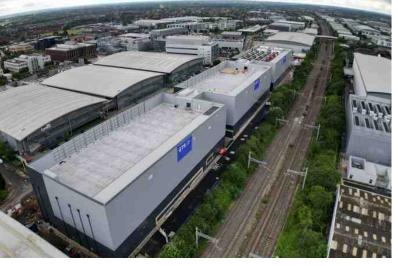

#### **OVERVIEW:**

Natta were awarded the contract by Wates Group to undertake the groundworks for a new Data Centre development at Ajax Avenue in Slough.

# **SCOPE OF WORKS:**

The works on this fast-track package included earthworks, substructures, drainage and external works.

The project was split into three distinct data halls and required us to work closely with preceding and following trades to ensure all works are integrated.

A large amount of service trenching and ducting were involved which had a considerable impact on logistics and interfaces with drainage and external works. As well as this, the foundations on site were deep and large mass concrete bases required considerable care in their construction.