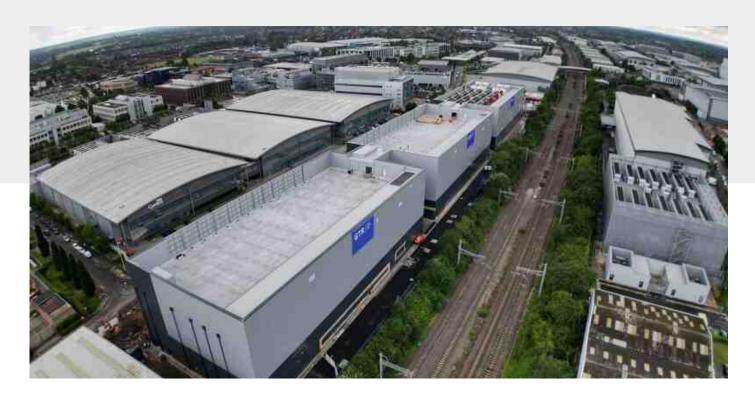

#### **OVERVIEW:**

Natta were awarded the contract by Wates Group to undertake the groundworks for a new Data Centre development at Ajax Avenue in Slough.

# **SCOPE OF WORKS:**

The works on this fast-track package included earthworks, substructures, drainage and external works.

The project was split into three distinct data halls and required us to work closely with preceding and following trades to ensure all works are integrated.

A large amount of service trenching and ducting were involved which had a considerable impact on logistics and interfaces with drainage and external works. As well as this, the foundations on site were deep and large mass concrete bases required considerable care in their construction.