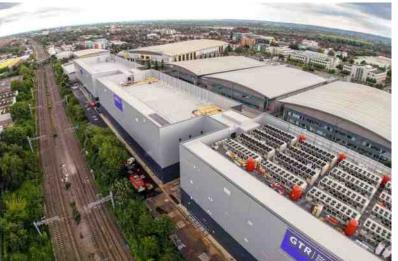

#### **OVERVIEW:**

Natta were awarded the contract by Wates Group to undertake the groundworks for a new Data Centre development at Ajax Avenue in Slough.

# **SCOPE OF WORKS:**

The works on this fast-track package included earthworks, substructures, drainage and external works.

The project was split into three distinct data halls and required us to work closely with preceding and following trades to ensure all works are integrated.

A large amount of service trenching and ducting were involved which had a considerable impact on logistics and interfaces with drainage and external works. As well as this, the foundations on site were deep and large mass concrete bases required considerable care in their construction.