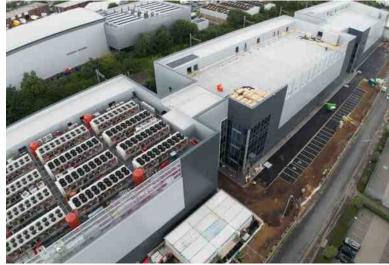

#### **OVERVIEW:**

Natta were awarded the contract by Wates Group to undertake the groundworks for a new Data Centre development at Ajax Avenue in Slough.

# **SCOPE OF WORKS:**

The works on this fast-track package included earthworks, substructures, drainage and external works.

The project was split into three distinct data halls and required us to work closely with preceding and following trades to ensure all works are integrated.

A large amount of service trenching and ducting were involved which had a considerable impact on logistics and interfaces with drainage and external works. As well as this, the foundations on site were deep and large mass concrete bases required considerable care in their construction.