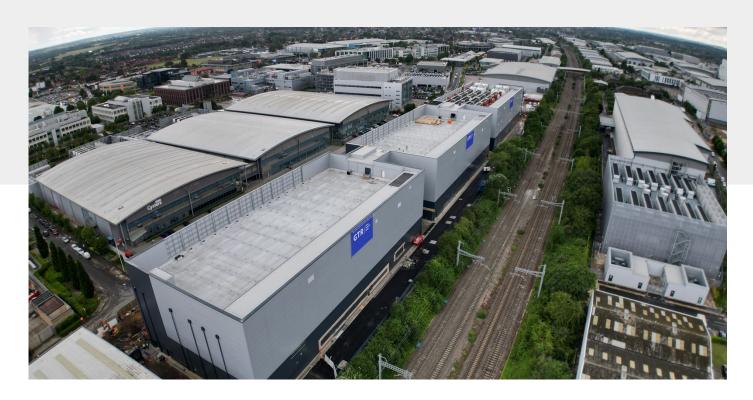

#### **OVERVIEW:**

Natta were awarded the contract by Wates Group to undertake the groundworks for a new Data Centre development at Ajax Avenue in Slough.

## **SCOPE OF WORKS:**

The works on this fast-track package included earthworks, substructures, drainage and external works.

The project was split into three distinct data halls and required us to work closely with preceding and following trades to ensure all works are integrated.