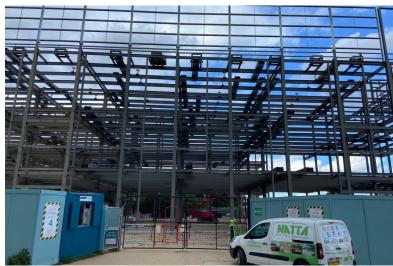

#### **OVERVIEW:**

Natta were awarded the contract by Wates Group to undertake the groundworks for a new Data Centre development at Ajax Avenue in Slough.

## **SCOPE OF WORKS:**

The works on this fast-track package included earthworks, substructures, drainage and external works.

The project was split into three distinct data halls and required us to work closely with preceding and following trades to ensure all works are integrated.