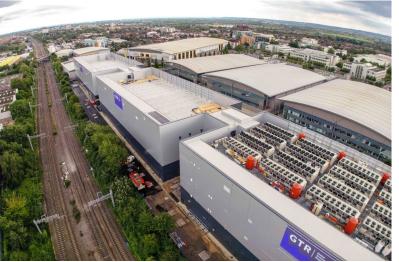

#### **OVERVIEW:**

Natta were awarded the contract by Wates Group to undertake the groundworks for a new Data Centre development at Ajax Avenue in Slough.

## **SCOPE OF WORKS:**

The works on this fast-track package included earthworks, substructures, drainage and external works.

The project was split into three distinct data halls and required us to work closely with preceding and following trades to ensure all works are integrated.