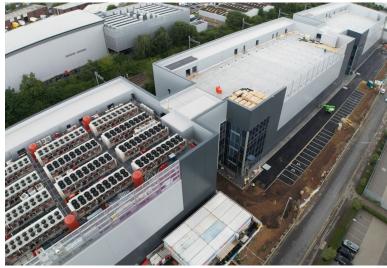

## **SCOPE OF WORKS:**

The works on this fast-track package included earthworks, substructures, drainage and external works.

The project was split into three distinct data halls and required us to work closely with preceding and following trades to ensure all works are integrated.

A large amount of service trenching and ducting were involved which had a considerable impact on logistics and interfaces with drainage and external works. As well as this, the foundations on site were deep and large mass concrete bases required considerable care in their construction.