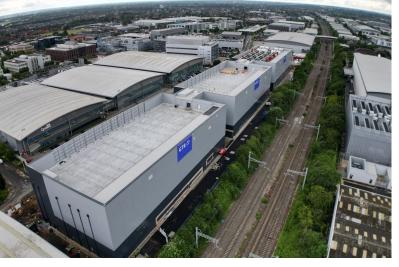

#### **OVERVIEW:**

Natta were awarded the contract by Wates Group to undertake the groundworks for a new Data Centre development at Ajax Avenue in Slough.

## **SCOPE OF WORKS:**

The works on this fast-track package included earthworks, substructures, drainage and external works.

The project was split into three distinct data halls and required us to work closely with preceding and following trades to ensure all works are integrated.