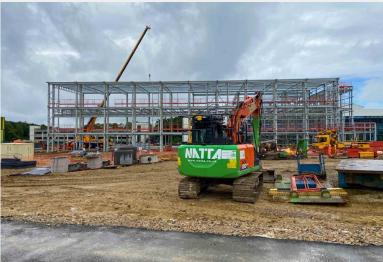

# **OVERVIEW:**

We were contracted by JCA to construct the groundworks and civils element of a large data centre in Harlow.

## **SCOPE OF WORKS:**

The scope of works on this project was a traditional groundworks package. With this, the contract consisted of roads, sewers, earthworks, pile mats, ground beams, service installations and hard landscaping.