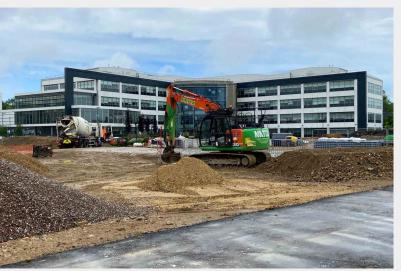

# **OVERVIEW:**

We were contracted by JCA to construct the groundworks and civils element of a large data centre in Harlow.

## **SCOPE OF WORKS:**

The scope of works on this project was a traditional groundworks package. With this, the contract consisted of roads, sewers, earthworks, pile mats, ground beams, service installations and hard landscaping.