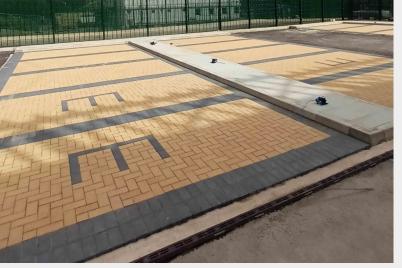

## **SCOPE OF WORKS:**

The scope of works on this project was a traditional groundworks package. With this, the contract consisted of roads, sewers, earthworks, pile mats, ground beams, service installations and hard landscaping.

All works were carried out to a rapid programme and as always, to a high-quality standard development. The hard and soft landscaping to the properties is of a high standard which added to what is a highly desirable street scene and a very successful project.