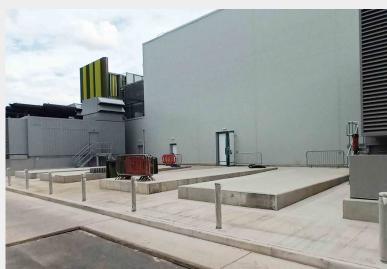

# **OVERVIEW:**

We were contracted by JCA to construct the groundworks and civils element of a large data centre in Harlow.

## **SCOPE OF WORKS:**

The scope of works on this project was a traditional groundworks package. With this, the contract consisted of roads, sewers, earthworks, pile mats, ground beams, service installations and hard landscaping.

All works were carried out to a rapid programme and as always, to a high-quality standard development. The hard and soft landscaping to the properties is of a high standard which added to what is a highly desirable street scene and a very successful project.