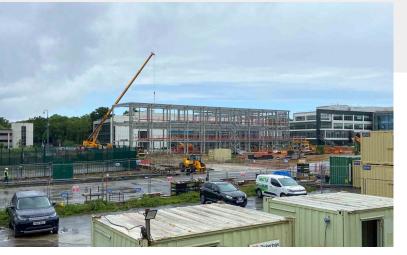

# **OVERVIEW:**

We were contracted by JCA to construct the groundworks and civils element of a large data centre in Harlow.

## **SCOPE OF WORKS:**

The scope of works on this project was a traditional groundworks package. With this, the contract consisted of roads, sewers, earthworks, pile mats, ground beams, service installations and hard landscaping.