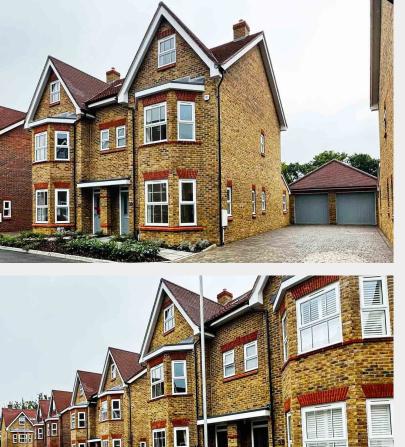

# **OVERVIEW:**

Natta were awarded this infrastructure and groundworks package for 104 plots comprising 1 and 2 bedroom apartments and 3, 4 and 5 bedroom houses. This project was fast track and a full build out.

## **SCOPE OF WORKS:**

Our scope of the works was to undertake the roads, drainage, external works and foundations, including the floors.

The site utilised a specialist, shallow permeable road which required particular care.