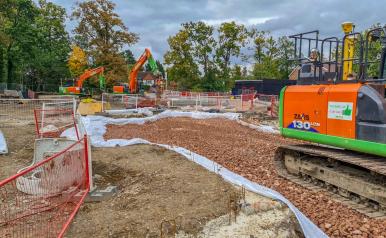

## **SCOPE OF WORKS:**

Our scope of the works was to undertake the roads, drainage, external works and foundations, including the floors.

The site utilised a specialist, shallow permeable road which required particular care.

This project played to our strengths in dealing with fast track focussed groundworks in testing conditions.