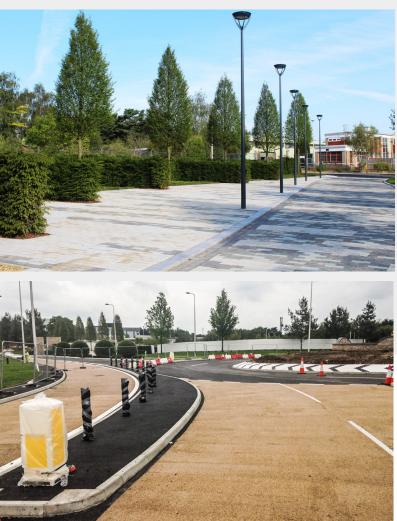

### **SCOPE OF WORKS:**

The main objective of this contract were to create a unique entrance that is visually impressive from the nearby passing road. This was achieved by the erection of a series of dry stone sentinels ranging in height from 3.5m to 2m together with a planted veil of native hedging to provide a three-dimensional aspect to this entrance feature. As part of introduction of the new roundabout, the works required major service diversions prior to the installation of new kerbing for filter lanes and new access road, lighting and signage, whilst maintaining existing entrances for the property users. As part of our solution we erected a temporary steel bridge to allow vehicle access over open service corridors. The building of the quality finished areas involved the timing of very long material lead times from Germany, China and Holland. Our supply chain was fundamental in achieving the multifaceted scope.