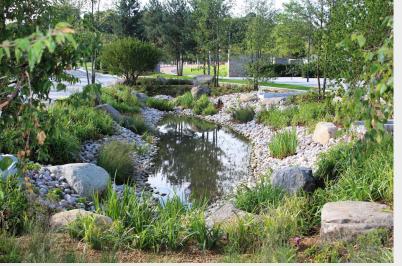

### **OVERVIEW**:

Natta were the Principal Contractor for this Section 278 works. The works comprised a major roundabout, entrance bellmouth and access road that form the entrance for 115,000m<sup>2</sup> of offices and 200 dwellings. The client's requirement was to produce a high quality public landscaped area embodying quality designs, materials, planting and landscaping. The whole site covers an area of approximately 4.13 hectares and comprises former storage, test laboratory and barracks buildings currently occupied by a film studio for film sets and production offices.

### **SCOPE OF WORKS:**

The main objective of this contract were to create a unique entrance that is visually impressive from the nearby passing road. This was achieved by the erection of a series of dry stone sentinels ranging in height from 3.5m to 2m together with a planted veil of native hedging to provide a three-dimensional aspect to this entrance feature. As part of introduction of the new roundabout, the works required major service diversions prior to the installation of new kerbing for filter lanes and new access road, lighting and signage, whilst maintaining existing entrances for the property users. As part of our solution we erected a temporary steel bridge to allow vehicle access over open service corridors. The building of the quality finished areas involved the timing of very long material lead times from Germany, China and Holland. Our supply chain was fundamental in achieving the multifaceted scope.