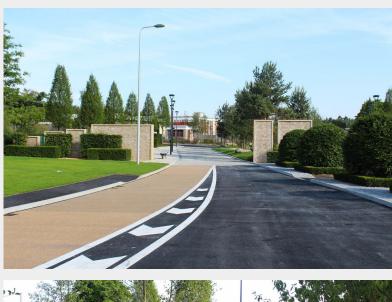

### **SCOPE OF WORKS:**

The main objective of this contract were to create a unique entrance that is visually impressive from the nearby passing road. This was achieved by the erection of a series of dry stone sentinels ranging in height from 3.5m to 2m together with a planted veil of native hedging to provide a three-dimensional aspect to this entrance feature. As part of introduction of the new roundabout, the works required major service diversions prior to the installation of new kerbing for filter lanes and new access road, lighting and signage, whilst maintaining existing entrances for the property users. As part of our solution we erected a temporary steel bridge to allow vehicle access over open service corridors. The building of the quality finished areas involved the timing of very long material lead times from Germany, China and Holland. Our supply chain was fundamental in achieving the multifaceted scope.