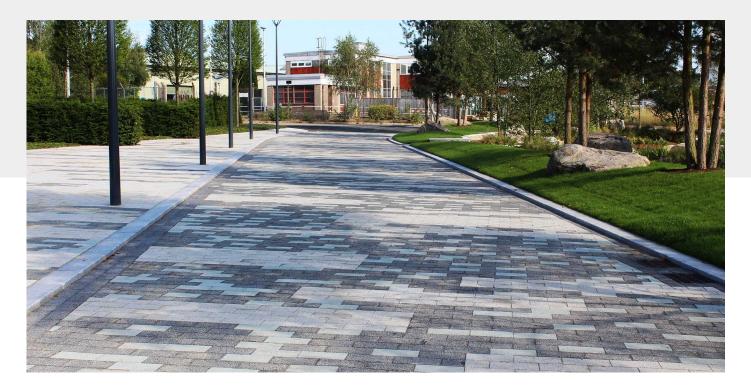

### **OVERVIEW**:

Natta were the Principal Contractor for this Section 278 works. The works comprised a major roundabout, entrance bellmouth and access road that form the entrance for 115,000m<sup>2</sup> of offices and 200 dwellings. The client's requirement was to produce a high quality public landscaped area embodying quality designs, materials, planting and landscaping. The whole site covers an area of approximately 4.13 hectares and comprises former storage, test laboratory and barracks buildings currently occupied by a film studio for film sets and production offices.

### **SCOPE OF WORKS:**

The main objective of this contract were to create a unique entrance that is visually impressive from the nearby passing road. This was achieved by the erection of a series of dry stone sentinels ranging in height from 3.5m to 2m together with a planted veil of native hedging to provide a three-dimensional aspect to this entrance feature. As part of introduction of the new roundabout, the works required major service diversions prior to the installation of new kerbing for filter lanes and new access road, lighting and signage, whilst maintaining existing entrances for the property users. As part of our solution we erected a temporary steel bridge to allow vehicle access over open service corridors. The building of the quality finished areas involved the timing of very long material lead times from Germany, China and Holland. Our supply chain was fundamental in achieving the multifaceted scope.