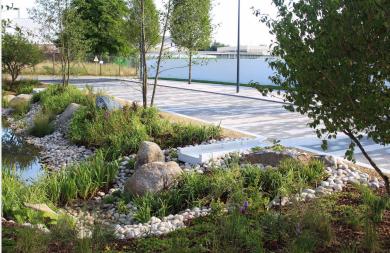

### **OVERVIEW**:

Natta were the Principal Contractor for this Section 278 works. The works comprised a major roundabout, entrance bellmouth and access road that form the entrance for 115,000m<sup>2</sup> of offices and 200 dwellings. The client's requirement was to produce a high quality public landscaped area embodying quality designs, materials, planting and landscaping. The whole site covers an area of approximately 4.13 hectares and comprises former storage, test laboratory and barracks buildings currently occupied by a film studio for film sets and production offices.

### **SCOPE OF WORKS:**

The main objective of this contract were to create a unique entrance that is visually impressive from the nearby passing road. This was achieved by the erection of a series of dry stone sentinels ranging in height from 3.5m to 2m together with a planted veil of native hedging to provide a three-dimensional aspect to this entrance feature. As part of introduction of the new roundabout, the works required major service diversions prior to the installation of new kerbing for filter lanes and new access road, lighting and signage, whilst maintaining existing entrances for the property users. As part of our solution we erected a temporary steel bridge to allow vehicle access over open service corridors. The building of the quality finished areas involved the timing of very long material lead times from Germany, China and Holland. Our supply chain was fundamental in achieving the multifaceted scope.