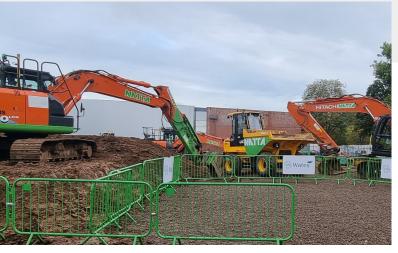

# **OVERVIEW:**

Natta are working with Wates Group to undertake the enabling works and groundworks to an extension of the Jubilee Sports Centre at the University of Southampton.

## **SCOPE OF WORKS:**

The works involve: service diversions, draining diversions, retaining walls, piled and mass concrete foundations, earthworks, floor slabs and general groundworks.