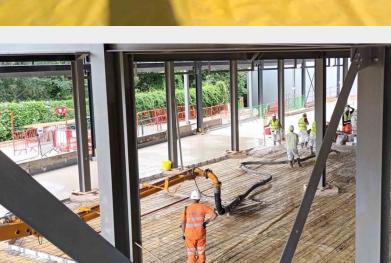

## **SCOPE OF WORKS:**

The works involve: service diversions, draining diversions, retaining walls, piled and mass concrete foundations, earthworks, floor slabs and general groundworks.