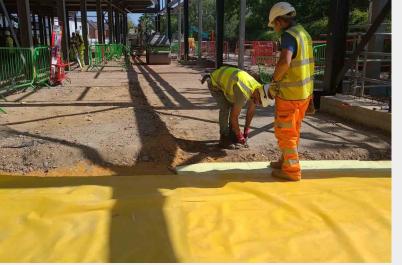

## **SCOPE OF WORKS:**

The works involve: service diversions, draining diversions, retaining walls, piled and mass concrete foundations, earthworks, floor slabs and general groundworks.