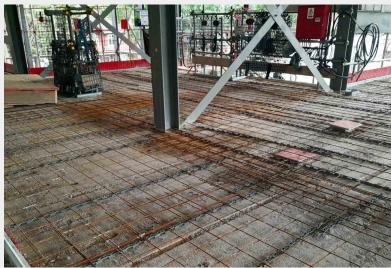

## **SCOPE OF WORKS:**

The works involve: service diversions, draining diversions, retaining walls, piled and mass concrete foundations, earthworks, floor slabs and general groundworks.