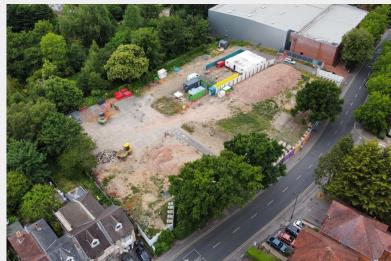

# **OVERVIEW:**

Natta are working with Wates Group to undertake the enabling works and groundworks to an extension of the Jubilee Sports Centre at the University of Southampton.

## **SCOPE OF WORKS:**

The works involve: service diversions, draining diversions, retaining walls, piled and mass concrete foundations, earthworks, floor slabs and general groundworks.