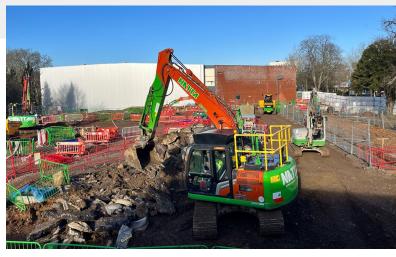

## **SCOPE OF WORKS:**

The works involve: service diversions, draining diversions, retaining walls, piled and mass concrete foundations, earthworks, floor slabs and general groundworks.