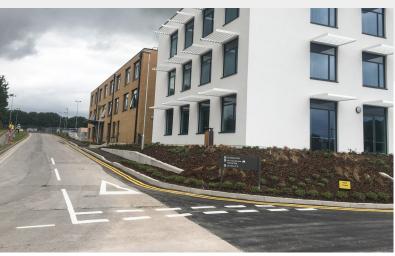

#### **SCOPE OF WORKS:**

Our remit was to carry out foundations up to and including structural ground floors, drainage, extensive retaining walls, both sheet piled and reinforced concrete, drainage and hard landscaping.

The works required teams working on up to eight different buildings at the same time, all the while maintaining the operation of the existing base.