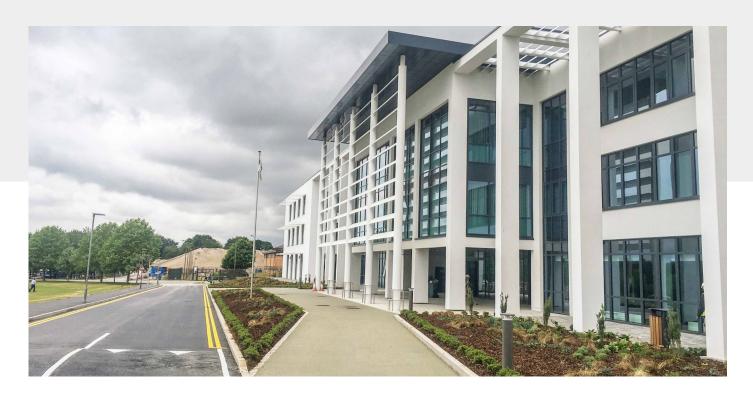

#### **OVERVIEW:**

The project is for the provision of multiple new buildings to provide amalgamated training facilities from three previous bases.

#### **SCOPE OF WORKS:**

Our remit was to carry out foundations up to and including structural ground floors, drainage, extensive retaining walls, both sheet piled and reinforced concrete, drainage and hard landscaping.

The works required teams working on up to eight different buildings at the same time, all the while maintaining the operation of the existing base.