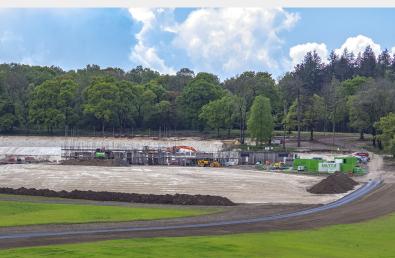

## **OVERVIEW:**

We were contracted to carry out the foundations, earthworks, drainage and structured frames for a large 16,000ft<sup>2</sup> mansion.

## **SCOPE OF WORKS:**

Our works included groundworks, foundations, drainage, basements, hallow core planks, steel frame, blockwork and associated buildings.

Other works had included an access bridge and external retaining wall as well as bulk earthworks.