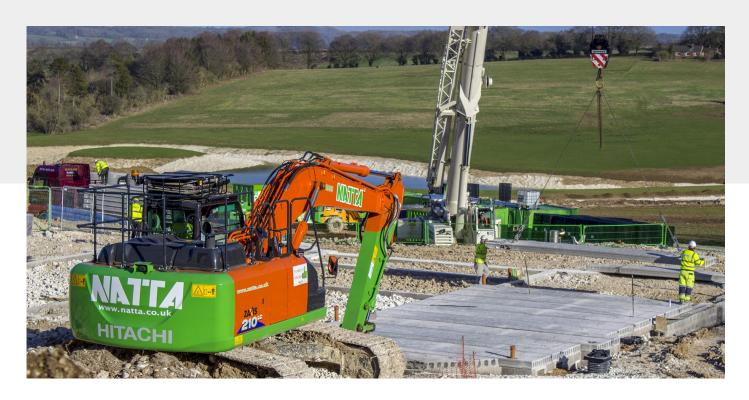

## **OVERVIEW:**

We were contracted to carry out the foundations, earthworks, drainage and structured frames for a large 16,000ft<sup>2</sup> mansion.

## **SCOPE OF WORKS:**

Our works included groundworks, foundations, drainage, basements, hallow core planks, steel frame, blockwork and associated buildings.

Other works had included an access bridge and external retaining wall as well as bulk earthworks.