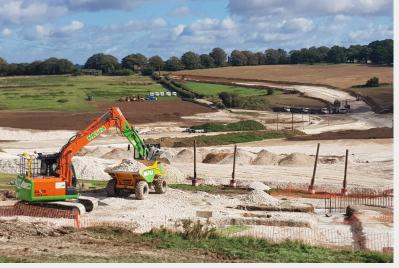

## **OVERVIEW:**

We were contracted to carry out the foundations, earthworks, drainage and structured frames for a large 16,000ft<sup>2</sup> mansion.

## **SCOPE OF WORKS:**

Our works included groundworks, foundations, drainage, basements, hallow core planks, steel frame, blockwork and associated buildings.

Other works had included an access bridge and external retaining wall as well as bulk earthworks.