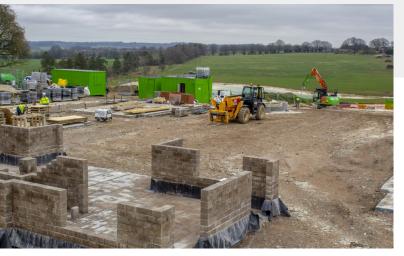

## **OVERVIEW:**

We were contracted to carry out the foundations, earthworks, drainage and structured frames for a large 16,000ft<sup>2</sup> mansion.

## **SCOPE OF WORKS:**

Our works included groundworks, foundations, drainage, basements, hallow core planks, steel frame, blockwork and associated buildings.

Other works had included an access bridge and external retaining wall as well as bulk earthworks.