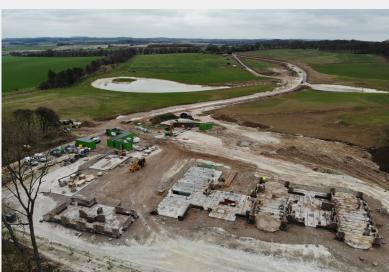

## **OVERVIEW:**

We were contracted to carry out the foundations, earthworks, drainage and structured frames for a large 16,000ft<sup>2</sup> mansion.

## **SCOPE OF WORKS:**

Our works included groundworks, foundations, drainage, basements, hallow core planks, steel frame, blockwork and associated buildings.

Other works had included an access bridge and external retaining wall as well as bulk earthworks.