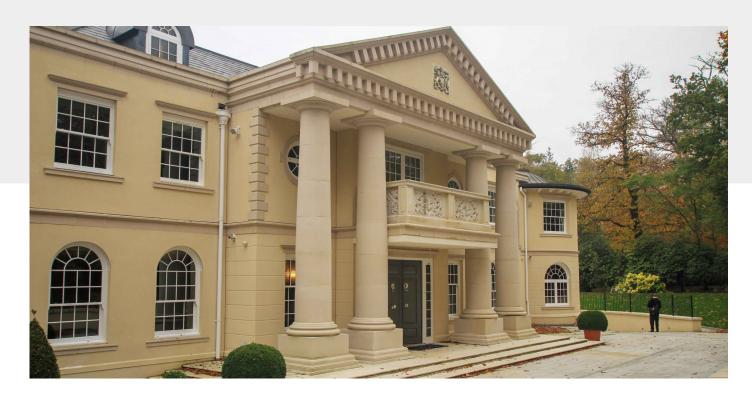

# **OVERVIEW:**

Natta was chosen to construct a spectacular 18,000 ft² mansion in the exclusive location of Virginia Water. The residence included a spiraling concrete ramp down to an underground parking area, including space for 6 cars and a car washing station. Also constructed in the basement were a swimming pool, spa and Jacuzzi, with all structures formed in waterproof concrete, installed in very challenging ground. Our design and build works included the blockwork, pre-cast bison plank installation and pumped drainage system. The remaining superstructure of the residence was completed by our sister company, Natta Homes, providing a turn key project for our client.

# **SCOPE OF WORKS:**

As the main contractor on this project Natta's works included the construction of a basement (using waterproof concrete) including a swimming pool, jacuzzi and spa. Construction of an underground parking for 6 cars, and staff quarters and terracing. The installation of cast iron drainage, pumps and all services. Steel frame and Bison concrete floor planks. Filter drain to perimeter. Drainage connection to existing manhole in highway.