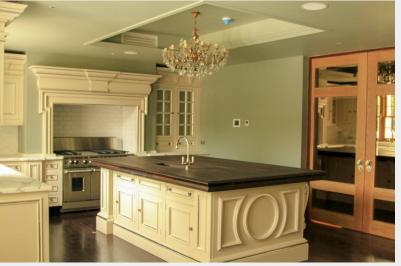

# **OVERVIEW:**

Natta was chosen to construct a spectacular 18,000 ft² mansion in the exclusive location of Virginia Water. The residence included a spiraling concrete ramp down to an underground parking area, including space for 6 cars and a car washing station. Also constructed in the basement were a swimming pool, spa and Jacuzzi, with all structures formed in waterproof concrete, installed in very challenging ground. Our design and build works included the blockwork, pre-cast bison plank installation and pumped drainage system. The remaining superstructure of the residence was completed by our sister company, Natta Homes, providing a turn key project for our client.