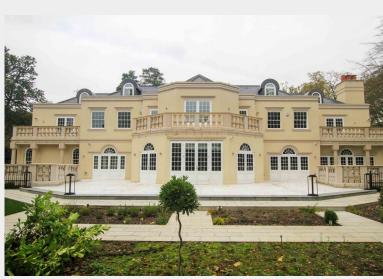

# Virginia Water

# **OVERVIEW:**

Natta was chosen to construct a spectacular 18,000 ft² mansion in the exclusive location of Virginia Water. The residence included a spiraling concrete ramp down to an underground parking area, including space for 6 cars and a car washing station. Also constructed in the basement were a swimming pool, spa and Jacuzzi, with all structures formed in waterproof concrete, installed in very challenging ground. Our design and build works included the blockwork, pre-cast bison plank installation and pumped drainage system. The remaining superstructure of the residence was completed by our sister company, Natta Homes, providing a turn key project for our client.

# **SCOPE OF WORKS:**

As the main contractor on this project Natta's works included the construction of a basement (using waterproof concrete) including a swimming pool, jacuzzi and spa. Construction of an underground parking for 6 cars, and staff quarters and terracing. The installation of cast iron drainage, pumps and all services. Steel frame and Bison concrete floor planks. Filter drain to perimeter. Drainage connection to existing manhole in highway.