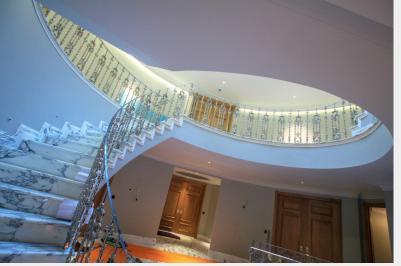

# **OVERVIEW:**

Natta was chosen to construct a spectacular 18,000 ft² mansion in the exclusive location of Virginia Water. The residence included a spiraling concrete ramp down to an underground parking area, including space for 6 cars and a car washing station. Also constructed in the basement were a swimming pool, spa and Jacuzzi, with all structures formed in waterproof concrete, installed in very challenging ground. Our design and build works included the blockwork, pre-cast bison plank installation and pumped drainage system. The remaining superstructure of the residence was completed by our sister company, Natta Homes, providing a turn key project for our client.