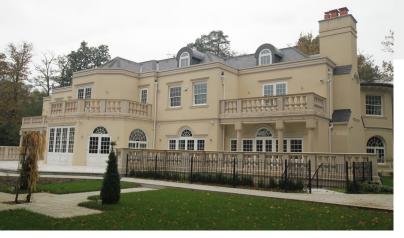

# **OVERVIEW:**

Natta was chosen to construct a spectacular 18,000 ft² mansion in the exclusive location of Virginia Water. The residence included a spiraling concrete ramp down to an underground parking area, including space for 6 cars and a car washing station. Also constructed in the basement were a swimming pool, spa and Jacuzzi, with all structures formed in waterproof concrete, installed in very challenging ground. Our design and build works included the blockwork, pre-cast bison plank installation and pumped drainage system. The remaining superstructure of the residence was completed by our sister company, Natta Homes, providing a turn key project for our client.

# **SCOPE OF WORKS:**

As the main contractor on this project Natta's works included the construction of a basement (using waterproof concrete) including a swimming pool, jacuzzi and spa. Construction of an underground parking for 6 cars, and staff quarters and terracing. The installation of cast iron drainage, pumps and all services. Steel frame and Bison concrete floor planks. Filter drain to perimeter. Drainage connection to existing manhole in highway.