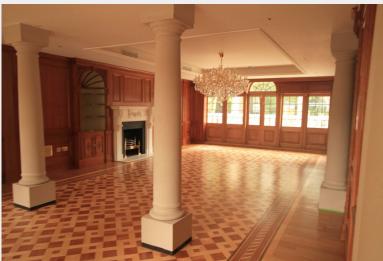

# **OVERVIEW:**

Natta was chosen to construct a spectacular 18,000 ft² mansion in the exclusive location of Virginia Water. The residence included a spiraling concrete ramp down to an underground parking area, including space for 6 cars and a car washing station. Also constructed in the basement were a swimming pool, spa and Jacuzzi, with all structures formed in waterproof concrete, installed in very challenging ground. Our design and build works included the blockwork, pre-cast bison plank installation and pumped drainage system. The remaining superstructure of the residence was completed by our sister company, Natta Homes, providing a turn key project for our client.

# **SCOPE OF WORKS:**

As the main contractor on this project Natta's works included the construction of a basement (using waterproof concrete) including a swimming pool, jacuzzi and spa. Construction of an underground parking for 6 cars, and staff quarters and terracing. The installation of cast iron drainage, pumps and all services. Steel frame and Bison concrete floor planks. Filter drain to perimeter. Drainage connection to existing manhole in highway.