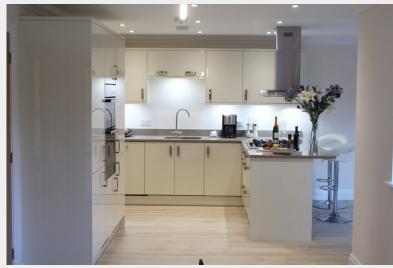

These magnificent homes feature Oak staircases and doors, five spacious bedrooms and ample wardrobe storage, plus 2nd floor bonus room, five luxury bathrooms/en suites fitted with Villeroy and Boch Sanitaryware. A bespoke Wooden Heart kitchen with five ring gas hob, dishwasher and double oven with caple wine cooler. They each have spacious utility rooms. The properties also boast large reception rooms, including drawing room with a wood burning stove, dining room and kitchen breakfast room/family room with bifolding doors opening out to the patios and private rear gardens. As well as a study and cloakroom. Other benefits include underfloor heating to ground and first floors.