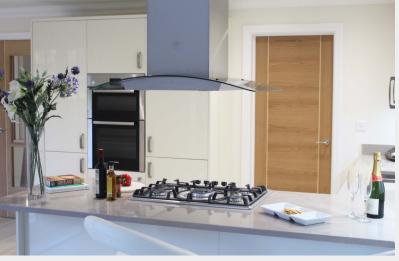

These magnificent homes feature Oak staircases and doors, five spacious bedrooms and ample wardrobe storage, plus 2nd floor bonus room, five luxury bathrooms/en suites fitted with Villeroy and Boch Sanitaryware. A bespoke Wooden Heart kitchen with five ring gas hob, dishwasher and double oven with caple wine cooler. They each have spacious utility rooms. The properties also boast large reception rooms, including drawing room with a wood burning stove, dining room and kitchen breakfast room/family room with bifolding doors opening out to the patios and private rear gardens. As well as a study and cloakroom. Other benefits include underfloor heating to ground and first floors.