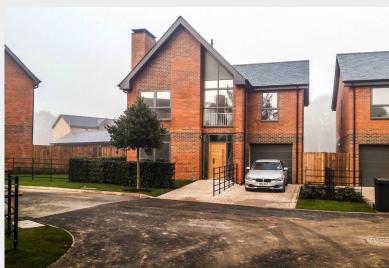

## **OVERVIEW:**

Infrastructure and groundworks to a 108 housing unit residential scheme.

#### **SCOPE OF WORKS:**

The site is specified with a very high level of finishing incorporating granite kerbs and paving.

The project has required extensive co-ordination in maintaining the production on site, whilst not interfering with: filming at Longcross Studios, test driving at the race track and maintaining access to other tenants and new purchasers.

Our scope is the entire groundworks and infrastructure up to and including ground floors. This encompasses all: roads, drainage, hard landscaping, vibro piling together with superstructure foundation, block work, beam and block floors.