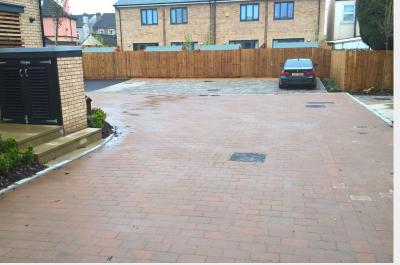

# **SCOPE OF WORKS:**

We undertook the traditional groundworks package of foundations rounds, drainage and Hard Landscaping. The Project was complicated by a very high water table, residual contamination and strict planning constraints.