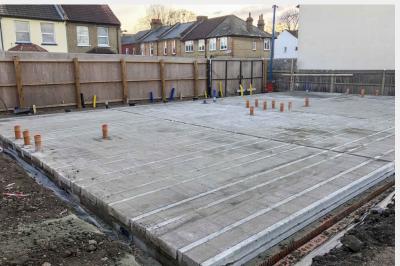

# **SCOPE OF WORKS:**

We undertook the traditional groundworks package of foundations rounds, drainage and Hard Landscaping. The Project was complicated by a very high water table, residual contamination and strict planning constraints.

This has been a particularly challenging scheme which has required innovative dewatering methods to protect the local watercourse from residual contamination.