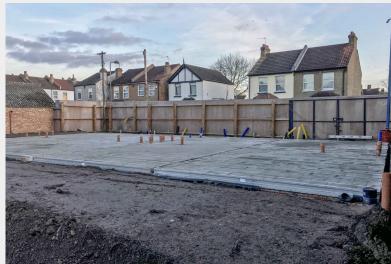

## **OVERVIEW:**

The project is for the groundworks and Infrastructure for 51 units on a brownfield site.

# **SCOPE OF WORKS:**

We undertook the traditional groundworks package of foundations rounds, drainage and Hard Landscaping. The Project was complicated by a very high water table, residual contamination and strict planning constraints.

This has been a particularly challenging scheme which has required innovative dewatering methods to protect the local watercourse from residual contamination.