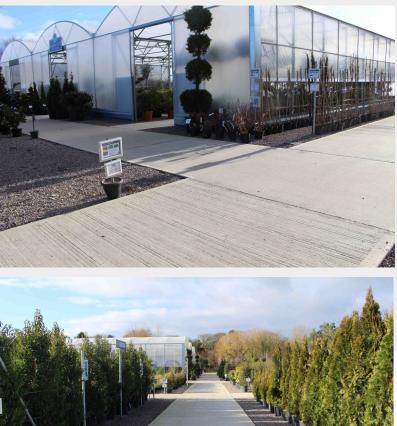

## **OVERVIEW**:

Our contract was to provide a new open air plant display area for the Garden Centre to service principally trade customers as well as the public.

## **SCOPE OF WORKS:**

The works comprised extending the existing car park, creating a new trade car park, goods yard, as well as a concrete grid with stone infill amounting to some 6000m<sup>2</sup>.

The existing Garden Centre remained open during the build period.