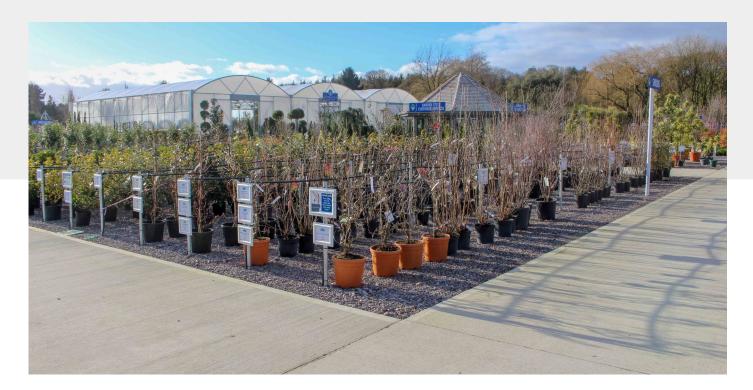

## **OVERVIEW**:

Our contract was to provide a new open air plant display area for the Garden Centre to service principally trade customers as well as the public.

## **SCOPE OF WORKS:**

The works comprised extending the existing car park, creating a new trade car park, goods yard, as well as a concrete grid with stone infill amounting to some 6000m<sup>2</sup>.

The existing Garden Centre remained open during the build period.