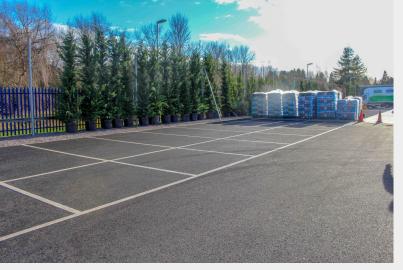

## **SCOPE OF WORKS:**

The works comprised extending the existing car park, creating a new trade car park, goods yard, as well as a concrete grid with stone infill amounting to some 6000m<sup>2</sup>.

The existing Garden Centre remained open during the build period.