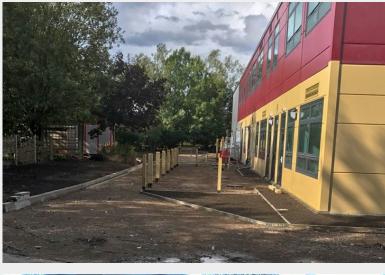

#### **OVERVIEW:**

For this project Natta provided a full service to design, supply and install the onsite foundations, drainage and associated external works for a new Primary School in Kent.

## **SCOPE OF WORKS:**

Natta undertook as part of the scope the installation of a site haul road, full hoarding, temporary electrics, water services and the site welfare.

We designed and constructed the pad foundations and drainage and also constructed the external works.