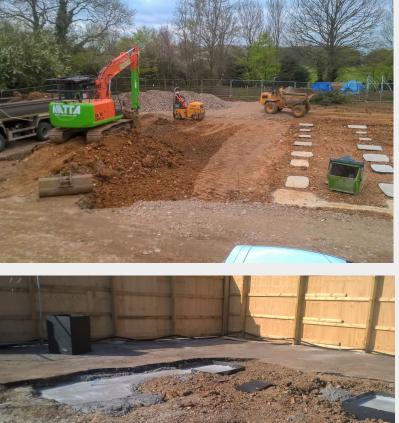

## **SCOPE OF WORKS:**

Natta undertook as part of the scope the installation of a site haul road, full hoarding, temporary electrics, water services and the site welfare.

We designed and constructed the pad foundations and drainage and also constructed the external works.