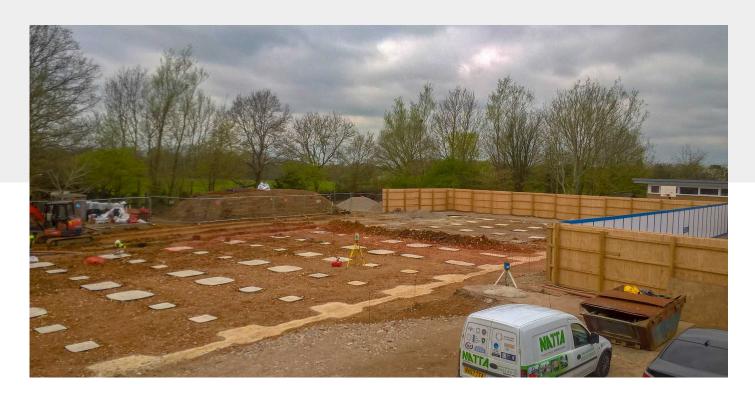

#### **OVERVIEW:**

For this project Natta provided a full service to design, supply and install the onsite foundations, drainage and associated external works for a new Primary School in Kent.

## **SCOPE OF WORKS:**

Natta undertook as part of the scope the installation of a site haul road, full hoarding, temporary electrics, water services and the site welfare.

We designed and constructed the pad foundations and drainage and also constructed the external works.